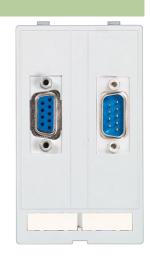

## **MODLINK MSDD DATA INSERT**

1xSUB-D9 female/female + 1xSUB-D9 male/male

SUB-D9; SUB-D9

1× SUB-D9 (female/female) 1× SUB-D9 (male/male)

## Illustration

Product may differ from Image